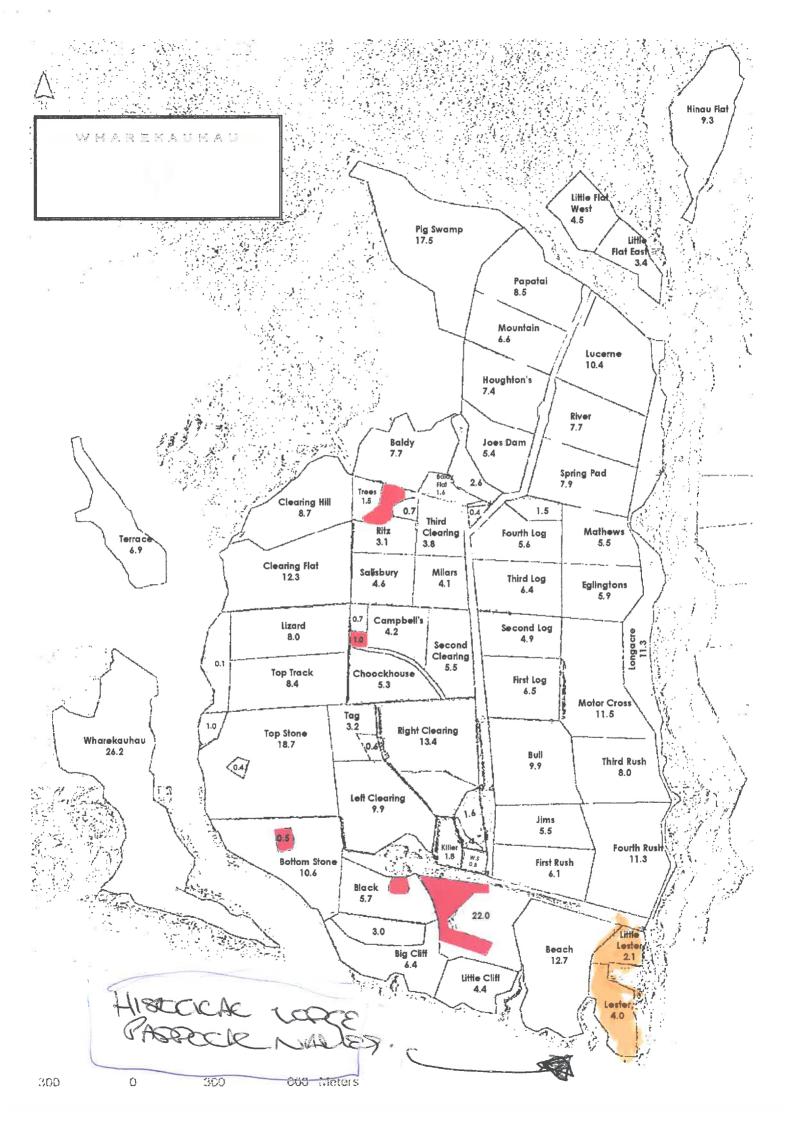

#### **REASONING FOR NAME:**

The name LESTERS LANE comes form the original paddock names from Wharekauhau Station. Lester was the name of a gentlemen that used to have a shack in the bush block and help on the farm, thus they named the 2 paddocks that this road will cross 'Little Lester' and 'Lesters'. The name fits the criteria as it references historical farming information specific to Wharekauhau