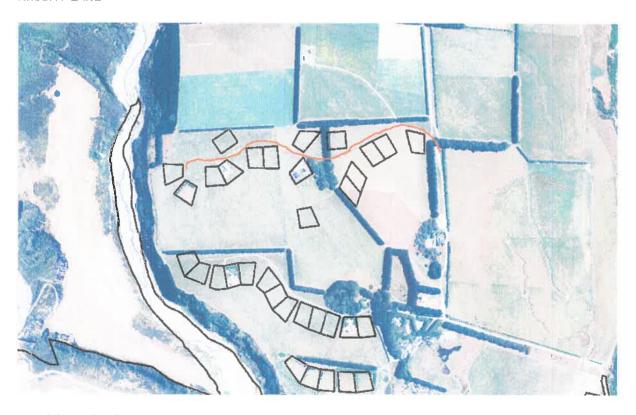

#### MAP

The Map below shows the orange line that is the private road we are asking to be named GOODNIGHT LANE. This would be a dead-end road that would access estate lots embedded within the Wharekauhau development, and gain access from the recently named BLACK KNIGHT LANE

#### **REASONING FOR NAME:**

GOODLIGHT

The name GOOD NIGHT LANE is a reference to the great grandfather of current lodge owner Mr William P Foley. Mr Foleys great grandfather was CHARLES GOODNIGHT, a famed rancher, and Texas Ranger lawman. Mr Foley has always had a love for farms and ranches, and much of this is attributed to the stories he was told of his late, great grandfather – Mr Charles Goodnight.