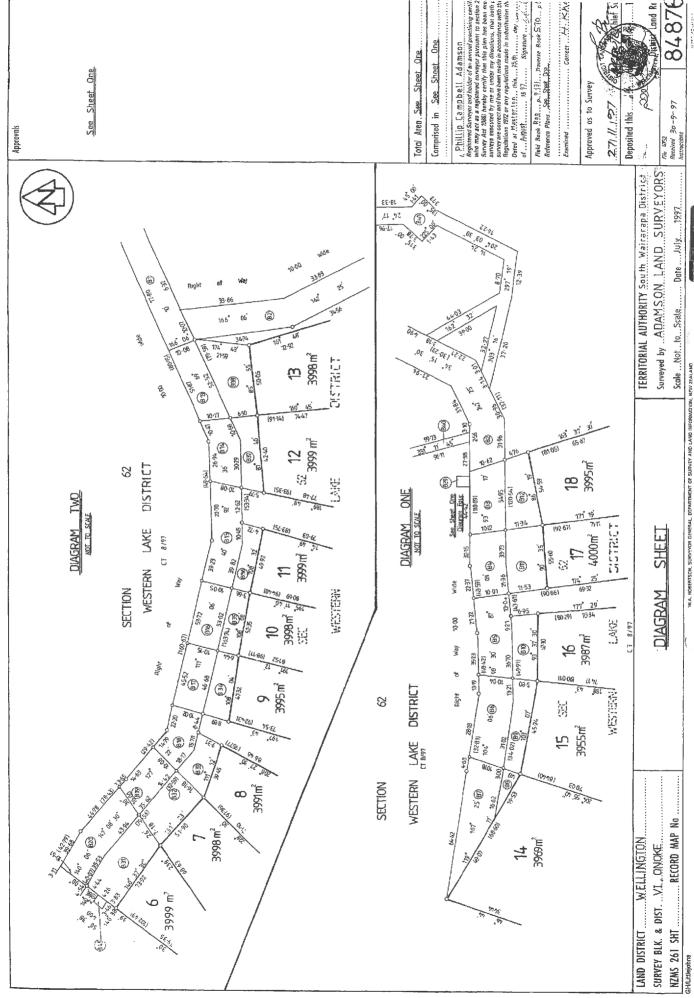

#### **Legal Description**

LOT 20 DP 84875 LOTS 47 53 54 56 DP 8487 7 LOT 2 PT LOT 1 DP 12068 PT SEC 21 WSTN LAKE BLK SEC 103 PT SEC 62 WSTN LAKE DI ST SEC 1 ONOKE SD SEC 1 SO 396465

#### **Certificate of Title**

452645 29A/275

#### MAP

The Map below shows the orange line that is the private road we are asking to be named GOODNIGHT LANE. This would be a dead-end road that would access estate lots embedded within the Wharekauhau development, and gain access from the recently named BLACK KNIGHT LANE

#### MAP

The Map below shows the orange line that is the private road we are asking to be named LESTERS LANE. This road is accessed off the, also privately owned, Wharekauhau Road and will run towards the South providing access to 5x Estate lots embedded within the estate