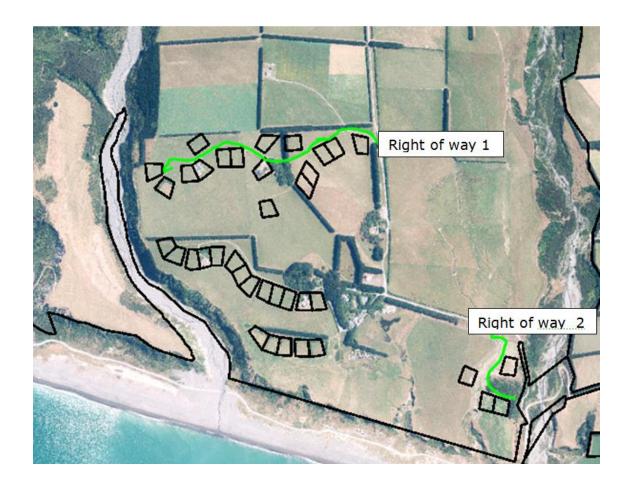

These rights of ways are currently unnamed and access existing lots.

Right of way 1 is from the recently named "Black Knight Lane".

Right of way 2 is from Wharekauhau Road.

#### MAP

The Map below shows the orange line that is the private road we are asking to be named GOODNIGHT LANE. This would be a dead-end road that would access estate lots embedded within the Wharekauhau development, and gain access from the recently named BLACK KNIGHT LANE

#### MAP

The Map below shows the orange line that is the private road we are asking to be named LESTERS LANE. This road is accessed off the, also privately owned, Wharekauhau Road and will run towards the South providing access to 5x Estate lots embedded within the estate