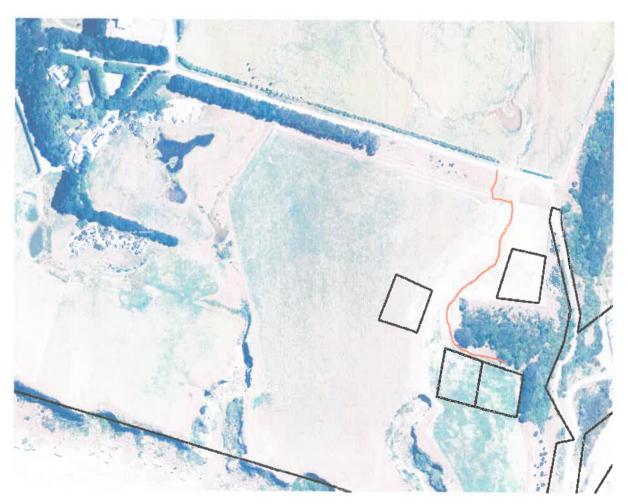

#### MAP

The Map below shows the orange line that is the private road we are asking to be named LESTERS LANE. This road is accessed off the, also privately owned, Wharekauhau Road and will run towards the South providing access to 5x Estate lots embedded within the estate

#### **REASONING FOR NAME:**

The name LESTERS LANE comes form the original paddock names from Wharekauhau Station. Lester was the name of a gentlemen that used to have a shack in the bush block and help on the farm, thus they named the 2 paddocks that this road will cross 'Little Lester' and 'Lesters'. The name fits the criteria as it references historical farming information specific to Wharekauhau