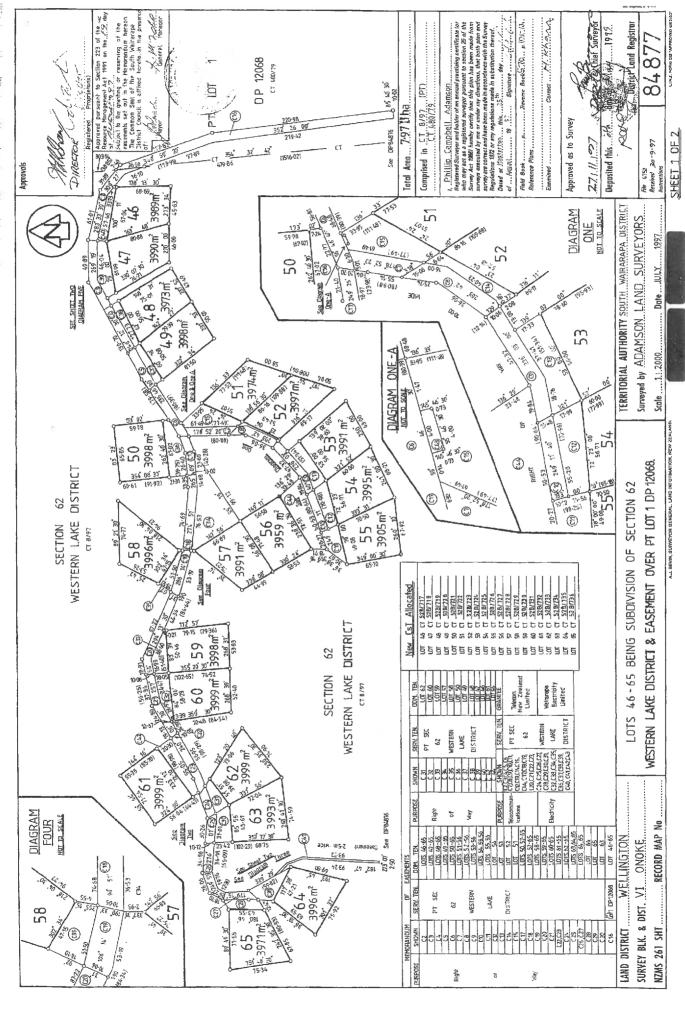

#### **Legal Description**

LOT 20 DP 84875 LOTS 47 53 54 56 DP 8487 7 LOT 2 PT LOT 1 DP 12068 PT SEC 21 WSTN LAKE BLK SEC 103 PT SEC 62 WSTN LAKE DI ST SEC 1 ONOKE SD SEC 1 SO 396465

#### **Certificate of Title**

452645 29A/275